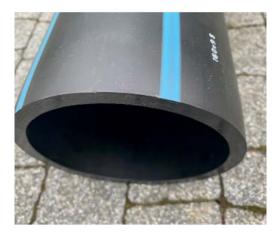

## Breathable membrane solution for pipes

## Solution with a ventilation hole & breathable membrane

Drinking water pipes need to be closed by sealed plugs to prevent inner contamination from microorganisms, dust, sand or soil. Our solution with the new breathable membrane provides full protection of pipe ends, at the same time allowing air to circulate through the vent hole.





- Sizes: 40 up to 355 mm
- 50 products available in NA range
- Water, snow & dust resistant
- The membrane allows air circulation and cannot be degraded or broken by UV light or other contaminations



Pipe protected with DBI plug without the membrane (dirt visible)



Pipe protected with DBI plug with the membrane (dirt not visible)