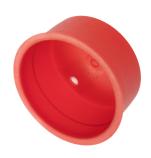

## Solution with a ventilation hole & breathable membrane

Drinking water pipes need to be closed by sealed plugs to prevent inner contamination from microorganisms, dust, sand or soil. Our solution with the new breathable membrane provides full protection of pipe ends, at the same time allowing air to circulate through the vent hole.

- Sizes: 40 up to 355 mm
- 50 products available in NA range
- Water, snow & dust resistant
- The membrane allows air circulation and cannot be degraded or broken by UV light or other contaminations

Pipe protected with DBI plug without the membrane (dirt visible)