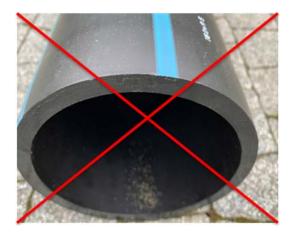

- Sizes: 40 up to 355 mm
- 50 products available in NA range
- Water, snow & dust resistant
- The membrane allows air circulation and cannot be degraded or broken by UV light or other contaminations

Pipe protected with DBI plug without the membrane (dirt visible)