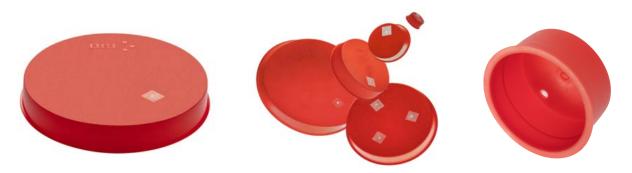

## Solution with a ventilation hole & breathable membrane

Drinking water pipes need to be closed by sealed plugs to prevent inner contamination from microorganisms, dust, sand or soil. Our solution with the new breathable membrane provides full protection of pipe ends, at the same time allowing air to circulate through the vent hole.

- Sizes: 63 up to 400 mm
- 50 products
- Water, snow & dust resistant
- The membrane allows **air circulation** and cannot be degraded or broken by UV light or other contaminations

Pipe protected with DBI plug without the membrane (dirt visible)