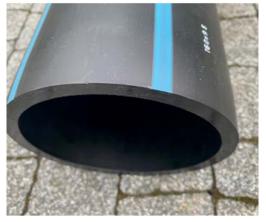

## **Breathable membrane solution for pipes**

## Solution with a ventilation hole & breathable membrane

Drinking water pipes need to be closed by sealed plugs to prevent inner contamination from microorganisms, dust, sand or soil. Our solution with the new breathable membrane provides full protection of pipe ends, at the same time allowing air to circulate through the vent hole.



- Sizes: 63 up to 400 mm
- 50 products
- Water, snow & dust resistant
- The membrane allows **air circulation** and cannot be degraded or broken by UV light or other contaminations



Pipe protected with DBI plug without the membrane (dirt visible)



Pipe protected with DBI plug with the membrane (dirt not visible)