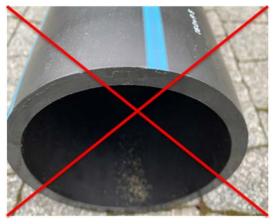

- Sizes: 63 up to 400 mm
- 50 products
- Water, snow & dust resistant
- The membrane allows **air circulation** and cannot be degraded or broken by UV light or other contaminations

Pipe protected with DBI plug without the membrane (dirt visible)